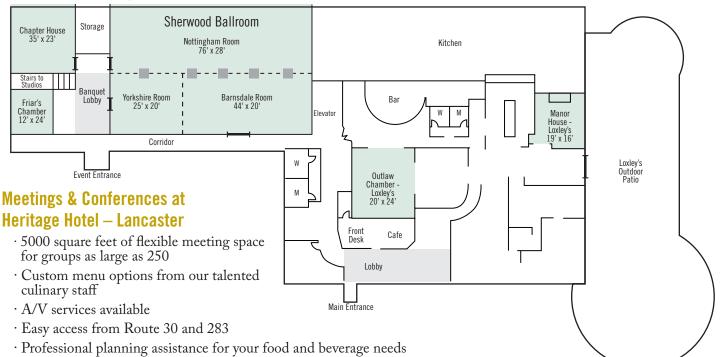

Heritage Hotel – Lancaster · 500 Centerville Road · Lancaster, PA 17601 · (717) 898-2431 · 800-223-8963 · www.HeritageLancaster.com

|                           |            |                  |         | -         |         |           |            |               |                     |
|---------------------------|------------|------------------|---------|-----------|---------|-----------|------------|---------------|---------------------|
| Room                      | Dimensions | Total Sq.<br>Ft. | Theater | Classroom | Banquet | Reception | Conference | Hollow Square | U Shape             |
| Sherwood Ballroom*        | 76' x 48'  | 3648             | 250     | 128       | 275     | 275       | NA         | NA            | NA                  |
| Nottingham Room           | 76' x 28'  | 2128             | 150     | 100       | 150     | 150       | NA         | 60            | 60 in/out<br>40 out |
| Barnsdale Room            | 44' x 20'  | 880              | 50      | 30        | 40      | 60        | 20         | 40            | 20                  |
| Yorkshire Room            | 25' x 20'  | 500              | 40      | 24        | 40      | 40        | 12         | 20            | 12                  |
| Yorkshire & Barnsdale     | 69' x 20'  | 1380             | 90      | 64        | 90      | 100       | 40         | 40            | 50 in/out           |
| Chapter House             | 35' x 23'  | 805              | 80      | 40        | 50      | 60        | 38         | 38            | 25                  |
| Friar's Chamber           | 12' x 24'  | 288              | NA      | NA        | NA      | NA        | 12         | NA            | NA                  |
| Manor House - Loxley's    | 19' x 16'  | 304              | NA      | NA        | 24      | 24        | NA         | NA            | NA                  |
| Outlaw Chamber - Loxley's | 20' x 24'  | 480              | NA      | NA        | 46      | 46        | NA         | NA            | NA                  |

## **Function Room Specifications**

\*The Sherwood Ballroom consists of the Nottingham, Barnsdale and Yorkshire Rooms

## **Function Room Layout**

· Special corporate rate for qualifying companies