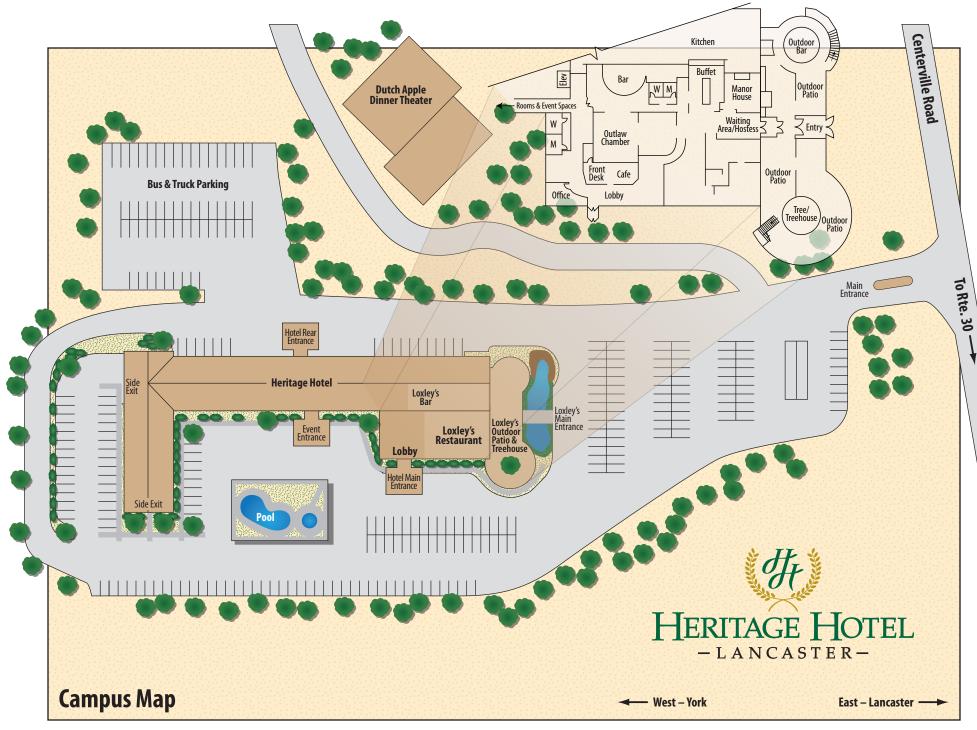

## **Function Room Layout**

· Special corporate rate for qualifying companies

## **Property Features**

- 166 well-appointed guest rooms
- · Loxley's Restaurant serving breakfast, lunch and dinner
- · Wireless high speed internet access
- $\cdot$  Outdoor pool
- $\cdot$  Complimentary parking