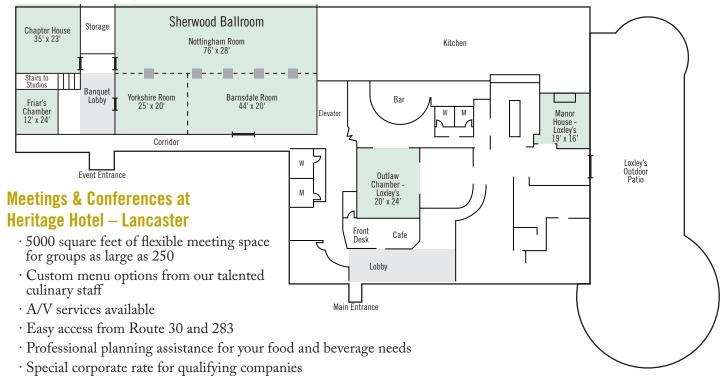

## **Function Room Specifications**

| Room                      | Dimensions | Total Sq.<br>Ft. | Theater | Classroom | Banquet | Reception | Conference | Hollow Square | U Shape             |
|---------------------------|------------|------------------|---------|-----------|---------|-----------|------------|---------------|---------------------|
| Sherwood Ballroom*        | 76' x 48'  | 3648             | 250     | 128       | 250     | 250       | NA         | NA            | NA                  |
| Nottingham Room           | 76' x 28'  | 2128             | 150     | 90        | 125     | 150       | NA         | 40            | 60 in/out<br>40 out |
| Barnsdale Room            | 44' x 20'  | 880              | 50      | 30        | 40      | 60        | 20         | 28            | 20                  |
| Yorkshire Room            | 25' x 20'  | 500              | 40      | 24        | 32      | 32        | 6          | 16            | 12                  |
| Yorkshire & Barnsdale     | 69' x 20'  | 1380             | 90      | 50        | 64      | 100       | 32         | 32            | NA                  |
| Chapter House             | 35' x 23'  | 805              | 60      | 35        | 40      | 50        | 32         | 32            | 30                  |
| Friar's Chamber           | 12' x 24'  | 288              | NA      | NA        | NA      | NA        | 12         | NA            | NA                  |
| Manor House - Loxley's    | 19' x 16'  | 304              | NA      | NA        | 22      | 22        | NA         | NA            | NA                  |
| Outlaw Chamber - Loxley's | 20' x 24'  | 480              | NA      | NA        | 40      | 50        | NA         | NA            | NA                  |

<sup>\*</sup>The Sherwood Ballroom consists of the Nottingham, Barnsdale and Yorkshire Rooms

## **Function Room Layout**